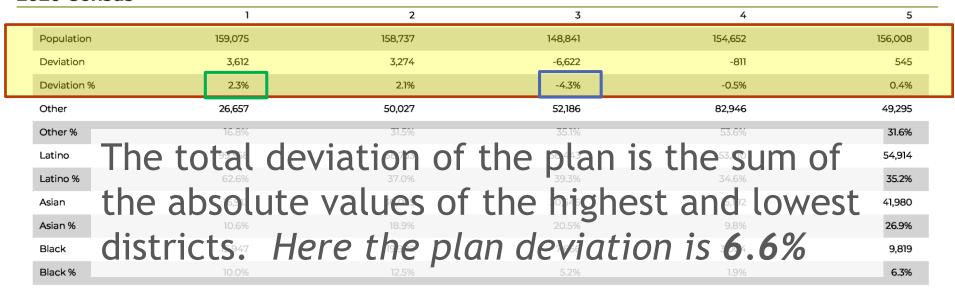

#### 2020 Census

|             | 1          | 2          | 3           | 4                  | 5            |
|-------------|------------|------------|-------------|--------------------|--------------|
| Population  | 144,715    | 157,898    | 153,767     | 143,589            | 177,343      |
| Deviation   | -10,747    | 2,436      | -1,695      | -11,873            | 21,881       |
| Deviation % | -6.9%      | 1.6%       | -1.1%       | -7.6%              | 14.1%        |
| Other       | 23,222     | 40,675     | 54,068      | 80,911             | 62,237       |
| Other %     | 16.0%      | 25.8%      | 35.2%       | 56.3%              | 35.1%        |
| Latino      | The total  | deviation  | of the pla  | n is the su        | ım of 60,876 |
| Latino %    | 61.5%      | 41.4%      | 57.8%       | 36.1%              | 34.3%        |
| Asian       | the absol  | ute values | of the high | thest and l        | owest 44,026 |
| Asian %     | 11.5%      | 22.7%      | 18.8%       | 6.5%               | 24.8%        |
| Black       | districts. | Here the   | plan devid  | ation is <b>21</b> | 10,204       |
| Black %     | 10.9%      | 10.2%      | 8.3%        | 1.0%               | 5.8%         |
|             |            |            |             |                    |              |