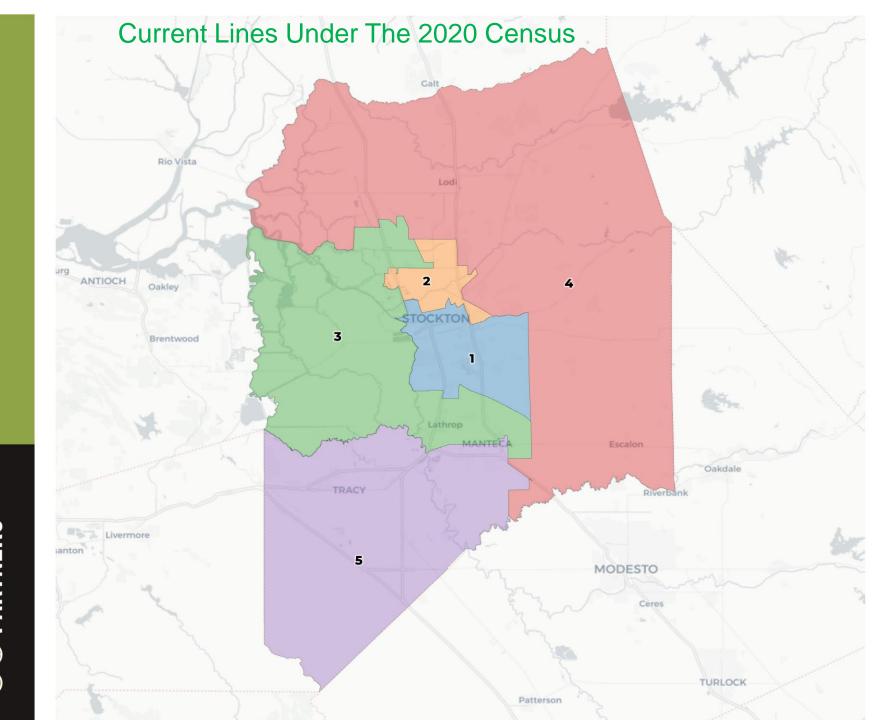

#### 2020 Census

|             | 1          | 2          | 3           | 4                  | 5            |
|-------------|------------|------------|-------------|--------------------|--------------|
| Population  | 144,715    | 157,898    | 153,767     | 143,589            | 177,343      |
| Deviation   | -10,747    | 2,436      | -1,695      | -11,873            | 21,881       |
| Deviation % | -6.9%      | 1.6%       | -1.1%       | -7.6%              | 14.1%        |
| Other       | 23,222     | 40,675     | 54,068      | 80,911             | 62,237       |
| Other %     | 16.0%      | 25.8%      | 35.2%       | 56.3%              | 35.1%        |
| Latino      | The total  | deviation  | of the pla  | n is the su        | ım of 60,876 |
| Latino %    | 61.5%      | 41.4%      | 57.8%       | 36.1%              | 34.3%        |
| Asian       | the absol  | ute values | of the high | thest and l        | owest 44,026 |
| Asian %     | 11.5%      | 22.7%      | 18.8%       | 6.5%               | 24.8%        |
| Black       | districts. | Here the   | plan devid  | ation is <b>21</b> | 10,204       |
| Black %     | 10.9%      | 10.2%      | 8.3%        | 1.0%               | 5.8%         |
|             |            |            |             |                    |              |